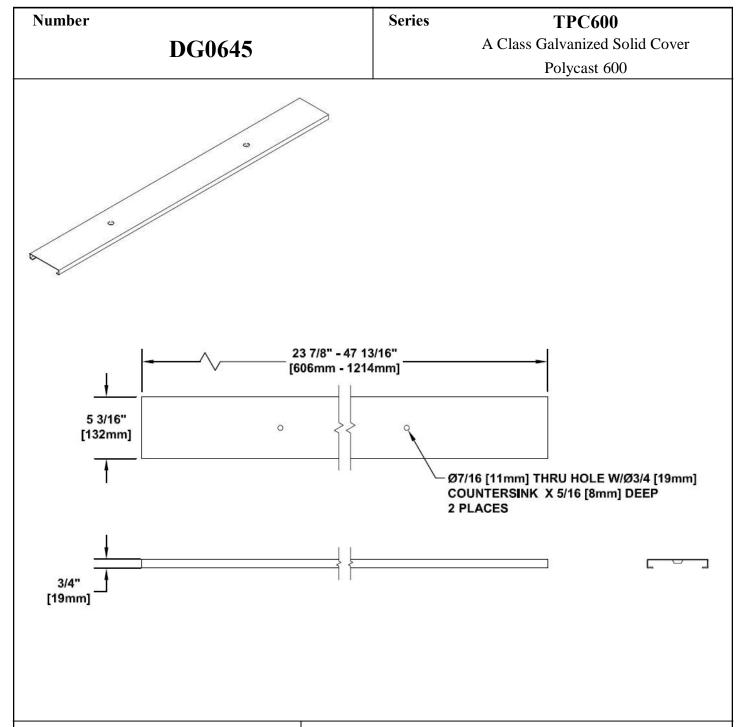

## **Specification**

POLYCAST DG0645 GALVANIZED SOLID COVER IS DESIGNED FOR PIPE RUNS, E.G. SECONDARY CONTAINMENT OR CABLE RUNS. REMOVABLE COVER ALLOWS FULL ACCESS. LOCKING DEVICE PART NO DA0642 SHOULD BE USED. THE GRATE IS MADE OF HOT DIPPED GALVANIZED 14 GAUGE ASTM A36 STEEL AND WEIGHS APPROXIMATELY 8LBS. MEETS LOAD CLASS A.